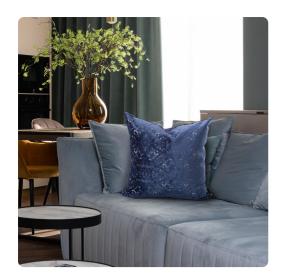

## **Textiles**

MHE2-1250F – 20 x 20 Pillow Pisani Sapphire - Down Insert

## **Textiles**

The rich jewel tone colors of the Pisani pillow collection offers a lush palette for a variety of interior design styles. The depth of the Pisani pillows are highlighted a deep brilliant blue geometric pattern that has been cut and woven into a spectacular fabric. Whether tossed on the floor for movie night or presented to impress guests, the comfort and softness of these pillows are a perfect fit to todays ever changing lifestyles. Includes a lush down filled pillow insert and invisible zipper closure. Also available in a 24 size.