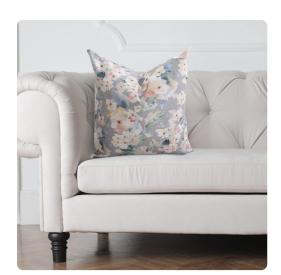

# MHE2-1247F – 20 x 20 Pillow Claude Moss - Down Insert

### **Textiles**

A beautiful abstract floral print comes to life in soft muted pastel tones. These well crafted pillows fit perfectly tucked in the corner of your favorite reading chair or grouped together with contrasting pillows in a more formal living space. The Claude pillow in Moss is truly a dream come true for style and comfort in soft greens. These pillows transition easily from modern abstract to traditional to casual shabby chic. Includes a lush down filled pillow insert and invisible zipper closure. Also available in a 24 size.