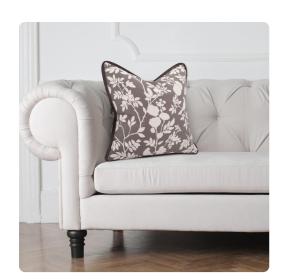

# MHE2-1145F – 20 x 20 Pillow Sparrow Charcoal - Down Insert

### **Textiles**

Look closely. In this setting you will find a delicate sparrow among flowering branches. High contrasting gray and white creates the silhouette design of the Sparrow Charcoal Pillow. It is part of our Davida Kay designer pillow collection. Includes a lush down filled pillow insert and invisible zipper closure. Also available in a 24 size.