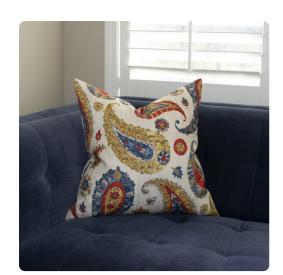

# MHE2-1144F – 20 x 20 Pillow Boteh Sand - Down Insert

### **Textiles**

The Boteh Pillow is certain to add a fun pop of color to any decor. Bright and colorful paisley designs adorn a striated background. Our Boteh Sand pillow is part of our Davida Kay designer pillow collection. Includes a lush down filled pillow insert and invisible zipper closure. Also available in a 24 size.