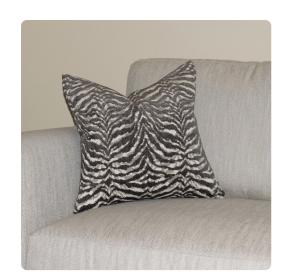

## Textiles MHE2-1141F – 20 x 20 Pillow Bengal Charcoal - Down

## Insert Textiles

Let's get WILD! Our Bengal Charcoal Pillow answers the call of the wild in a bold tiger stripe. The tonal stripe is not only woven into the base cloth, but a chenille design is woven into the fabric creating dimensional texture. Our Bengal Charcoal pillow is part of our Davida Kay designer pillow collection. Includes a lush down filled pillow insert and invisible zipper closure. Also available in a 24 size.