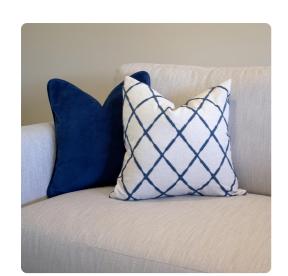

## Textiles MHE2-1138F – 20 x 20 Pillow Lyric Royal - Down Insert Textiles

An oversized blue lattice design is woven into a natural base on our Lyric Royal Pillow. The classic design lends itself to any design setting. Our Lyric Royal pillow is part of our Davida Kay designer pillow collection. Includes a lush down filled pillow insert and invisible zipper closure. Also available in a 24 size.