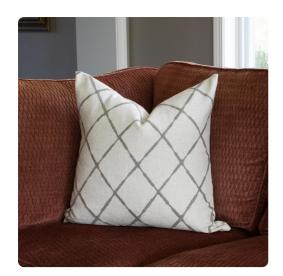

## Textiles MHE2-1137F – 20 x 20 Pillow Lyric Pewter - Down Insert Textiles

An oversized gray lattice design is woven into a natural base on our Lyric Pewter Pillow. The classic design lends itself to any design setting. Our Lyric Pewter pillow is part of our Davida Kay designer pillow collection. Includes a lush down filled pillow insert and invisible zipper closure. Also available in a 24 size.