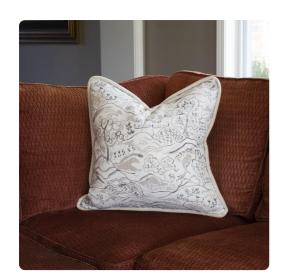

# MHE2-1136F – 20 x 20 Pillow Fable Sand - Down Insert

#### **Textiles**

Our Fable Sand Pillow takes on an abstract toile look. A watercolor styled design depicts settings of hills and trees. Look closely and you might be able to imagine your own fable playing out across the fabric. The pillow reverses to a plush natural velvet. Our Fable Sand pillow is part of our Davida Kay designer pillow collection. Includes a lush down filled pillow insert and invisible zipper closure. Also available in a 24 size.