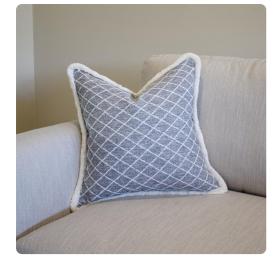

# Textiles MHE2-1134F – 20 x 20 Pillow Grille Royal - Down Insert

### Textiles

A delicate lattice design is woven into a rich steely blue basketweave on our Grille Royal Pillow. The classic design lends itself to any design setting. Our Grille Royal pillow is part of our Davida Kay designer pillow collection. Includes a lush down filled pillow insert and invisible zipper closure. Also available in a 24 size.