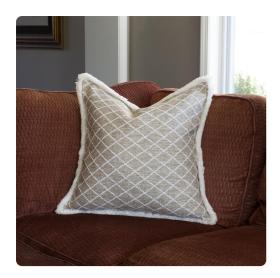

## Textiles MHE2-1133F – 20 x 20 Pillow Grille Natural - Down Insert Textiles

A delicate lattice design is woven into a rich natural basketweave on our Grille Natural Pillow. The classic design lends itself to any design setting. Our Grille Natural pillow is part of our Davida Kay designer pillow collection. Includes a lush down filled pillow insert and invisible zipper closure. Also available in a 24 size.