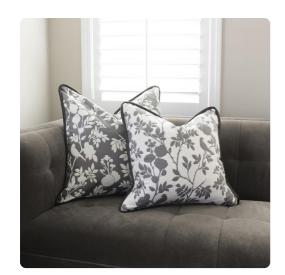

## Textiles

MHE2-1132F – 20 x 20 Pillow Sparrow Natural - Down Insert

## **Textiles**

Look closely. In this setting you will find a delicate sparrow among flowering branches. High contrasting gray and white creates the silhouette design of the Sparrow Natural Pillow. It is part of our Davida Kay designer pillow collection. Includes a lush down filled pillow insert and invisible zipper closure. Also available in a 24 size.