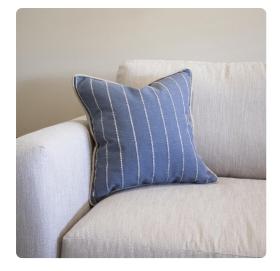

## Textiles

Casual elegance is embodied on our Evie Indigo Pillow. Like a good pair of jeans, this pillow is reminiscent of your favorite pair of jeans. It is accented by a boucle pinstripe. The back of the pillow reverses to a Natural Linen. Our Evie Indigo pillow is part of our Davida Kay designer pillow collection. Includes a lush down filled pillow insert and invisible zipper closure. Also available in a 24 size.