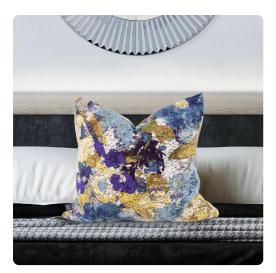

# Textiles MHE2-1101F – 20 x 20 Stanton Eggplant Pillow -Down Insert

#### Textiles

Change up color themes or add pop to a simple sofa or bedding display by piling up the pillows in a multitude of colors, textures and patterns. This Stanton Pillow features a luxuriously soft fabric adorned with splashes of rich color with a burnout texture. Includes a lush down pillow fill insert. A hidden zipper closure allows the cover to remove for easy care. Also available with a polyester pillow insert. Also available in a 24 and kidney size.