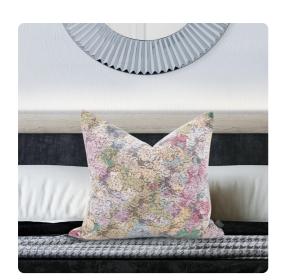

## Textiles MHE2-1100F – 20 x 20 Stanton Blush Pillow - Down Insert

## **Textiles**

Change up color themes or add pop to a simple sofa or bedding display by piling up the pillows in a multitude of colors, textures and patterns. This Stanton Pillow features a luxuriously soft fabric adorned with splashes of rich color with a burnout texture. Includes a lush down pillow fill insert. A hidden zipper closure allows the cover to remove for easy care. Also available with a polyester pillow insert. Also available in a 24 and kidney size.