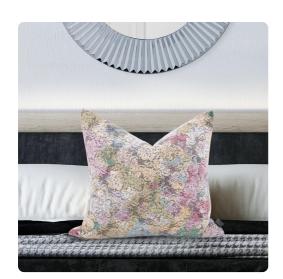

# MHE2-1100 – 20 x 20 Stanton Blush Pillow - Poly Insert

### Textiles

Change up color themes or add pop to a simple sofa or bedding display by piling up the pillows in a multitude of colors, textures and patterns. This Stanton Pillow features a luxuriously soft fabric adorned with splashes of rich color with a burnout texture. Includes a lush polyester pillow fill insert. A hidden zipper closure allows the cover to remove for easy care. Also available with a down insert. Also available in a 24 and kidney size.