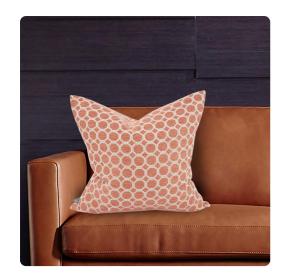

## Textiles MHE2-1096F – 20 x 20 Pyth Coral Pillow - Down Insert

## **Textiles**

Change up color themes or add pop to a simple sofa or bedding display by piling up the pillows in a multitude of colors, textures and patterns. This Pyth Pillow features a coral pink fabric adorned with a geometric design embroidered in natural threads. Includes a lush down pillow fill insert. A hidden zipper closure allows the cover to remove for easy care. Also available with a polyester pillow insert. Also available in a 24 and kidney size.