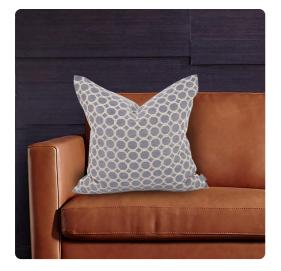

## Textiles MHE2-1095 – 20 x 20 Pyth Steel Pillow - Poly Insert

## Textiles

Change up color themes or add pop to a simple sofa or bedding display by piling up the pillows in a multitude of colors, textures and patterns. This Pyth Pillow features a steel blue gray fabric adorned with a geometric design embroidered in natural threads. Includes a lush polyester pillow fill insert. A hidden zipper closure allows the cover to remove for easy care. Also available with a down insert. Also available in a 24 and kidney size.