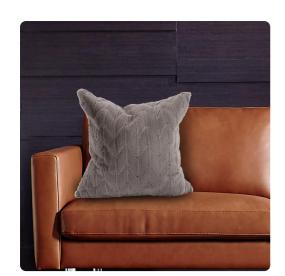

# MHE2-1093 – 20 x 20 Angora Stone Pillow - Poly Insert

### Textiles

Change up color themes or add pop to a simple sofa or bedding display by piling up the pillows in a multitude of colors, textures and patterns. This Angora Pillow features a luxuriously soft stone gray faux fur fabric. Includes a lush polyester pillow fill insert. A hidden zipper closure allows the cover to remove for easy care. Also available with a down insert. Also available in a 24 and kidney size.