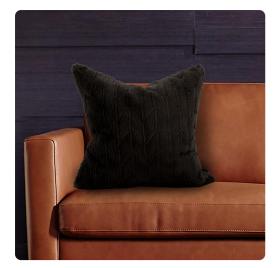

## Textiles MHE2-1090 – 20 x 20 Angora Ebony Pillow - Poly Insert

## Textiles

Change up color themes or add pop to a simple sofa or bedding display by piling up the pillows in a multitude of colors, textures and patterns. This Angora Pillow features a luxuriously soft ebony black faux fur fabric. Includes a lush polyester pillow fill insert. A hidden zipper closure allows the cover to remove for easy care. Also available with a down insert. Also available in a 24 and kidney size.