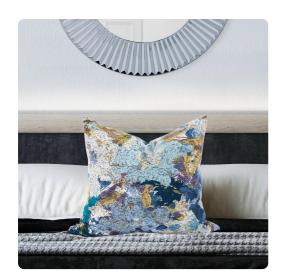

## **Textiles**

MHE2-1085 – 20 x 20 Stanton Turquoise Pillow - Poly Insert

## **Textiles**

Change up color themes or add pop to a simple sofa or bedding display by piling up the pillows in a multitude of colors, textures and patterns. This Stanton Pillow features a luxuriously soft fabric adorned with splashes of rich color with a burnout texture. Includes a lush polyester pillow fill insert. A hidden zipper closure allows the cover to remove for easy care. Also available with a down insert. Also available in a 24 and kidney size.