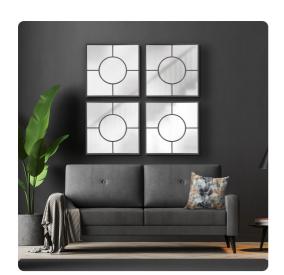

## Mirrors

The Conrad Mirror offers versatility and function with an incredible sense of style. Framed in sleek graphite crafted metal, this mirror deliveries a simple geometric design solution to fit many of today's lifestyle trends. Whether its a single piece hung over a vanity or several grouped together for that rooms wow factory, The Conrad mirror will become a valued asset to any decor style.