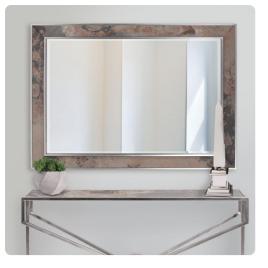

## Mirrors MHE19141 – Mason Mirror

## Mirrors

Combinations of materials have become an important aspect of design. Utilizing slate veneer on the rectangular frame of our Mason Mirror has allowed us to achieve a balance of natural materials with hand forged metal. Drings are affixed to the back of the mirror so it is ready to hang right out of the box in either a horizontal or vertical orientation!

## Specifications

Height 42H Material Iron / Slate Width 30W Shape Rectangle Weight 35 Finish Veneer Package Dimensions 45 x 4 x 33

https://www.mdcwall.com/go/sku/MHE19141