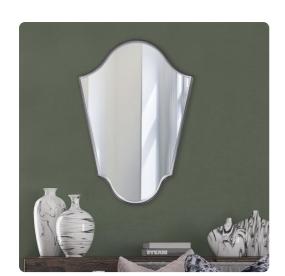

## Mirrors MHE19136 – Gentry Mirror

## Mirrors

A classic is a classic for a reason, and trying to re-invent that classic is a real challenge. One of the best ways that we achieve this is by incorporating new materials and finishes, but keeping the classic shape. Take for instance our Gentry Mirror. The classic arch shape is updated with a graphite iron frame highlighted by a bright silver inset. Keyhole attachments are manufactured into the back of the frame so it is ready to hang right out of the box!