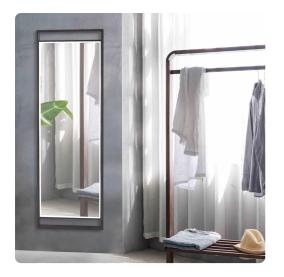

# Mirrors MHE19134 – Edison Mirror

#### Mirrors

Urban decor has often taken its lead from industrial elements of the past. Take for instance our tall Edison Dressing Mirror. The rich graphite finish of the simple iron frame highlights the design to fit that urban lifestyle. Keyhole attachments are manufactured into the back of the frame so it is ready to hang right out of the box in either a horizontal or vertical orientation!

#### Specifications

Height 72.5H Material Iron Width 24W Shape Rectangle Weight 56 Finish Matte Package Dimensions 78 x 8 x 4

https://www.mdcwall.com/go/sku/MHE19134