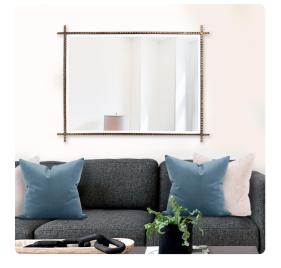

## Mirrors MHE19121 – Isarno Mirror

#### Mirrors

Embracing the Industrial trend, our Isarno Mirror features a rectangular iron frame with a rebar texture. The antique bronze finish further defines the frame's raw look. The Isarno Mirror is a perfect accent piece for an entryway, bathroom, bedroom or any room in your home. A key hole is affixed to the back of the mirror so it is ready to hang right out of the box in either a horizontal or vertical orientation! The mirrored glass on this piece is beveled adding to its beauty and style.