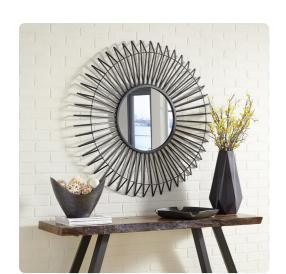

## Mirrors

Our Kenton Mirror features intricate detailing of radiating bars fashioned from iron into a round, sunburst frame. The graphite finish blends to create this unique, industrial look. This collection is so versatile that many of our accent tables and decorative accessories can easily be paired up to make a statement. Keyhole slots are manufactured into the back of the mirror so the piece is ready to hang right out of the box.