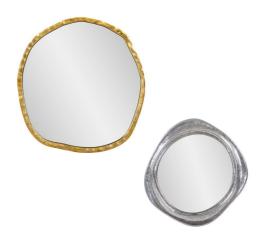

## Mirrors

Its irregular-shaped frame embodies a unique and flowing aesthetic. The brassy gold tone not only catches the light but adds a touch of glamour, creating a sense of sophistication. This mirror's organic shape and hammered texture are perfect for making a statement in large spaces, elegantly curving around corners, or framing spaces in your home.