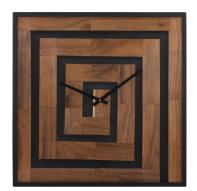

## Accessories

Elevate your wall decor with a stunning timepiece that combines the elegance of wood with modern design sensibilities. The clock features a square wooden face in a rich, deep color, providing a warm and inviting focal point. Adding a touch of contemporary flair, a thin black frame encircles the face, enhancing its presence and defining its edges. What sets this clock apart is the square swirl that flows through the wooden surface, adding depth and visual intrigue to the design. With matte black accents that include sleek hands and hour markers, this clock combines functionality with artistic beauty.