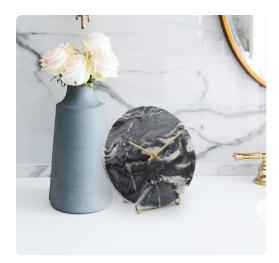

## Accessories MHE190011 – Piero Black Marble Clock

#### Accessories

The Piero Clock was designed with the luxurious Italian post modern home decor in mind. This now classic elegant design features brushed brass time hands and display stand. The timeless black marble can fit into some of todays hottest modern lifestyle trends. Whether placed on a mantle or shelf each room will be enhanced with this bold new time piece.