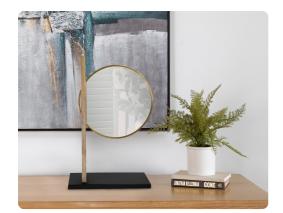

## Mirrors

The uniqueness of design and the mixture of materials are the two most valued elements that make up the Skoda table top mirror. The contemporary stainless steel framed mirror in a brushed brass finish is resting perfectly into a vertical mango wood stand. As the vertical stand extends upward to hold the mirror additional stainless steel elements were used to tie together the wood and metal. To complete the design we added a black polished marble base that holds the balance together for this unique one of a kind Skoda mirror.