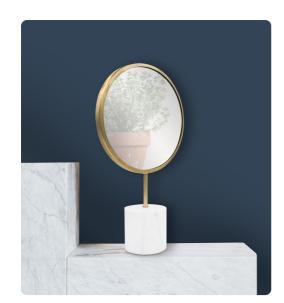

## Mirrors MHE190003 – Bogna Mirror, Round

## Mirrors

Sometimes a beautiful design does not have to be complicated. The simplicity of the Bogna mirrors with their antique brass frame and white marble base showcases elegance in a simple yet effective way. These small accent mirror are perfectly at home on your vanity, home office desk, or anywhere that you need a little reflectiveness. A classic mirror for a modern lifestyle.