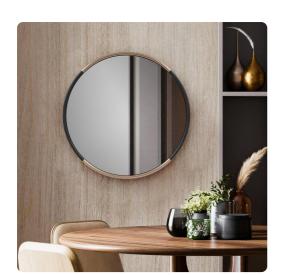

## Mirrors MHE170036 – Fitzgerald Round Mirror

## Mirrors

The Fitzgerald collection of mirrors all feature the stunning and rich color combination of antique brass and a matte black. These sophisticated mirrors are each hand crafted and finished by skilled artisans. The round style features back hardware that allows for the installer to keep the direction of the finishes vertical or horizontal. This sleek round shape offers a great solution for any space from entryway to bathroom.