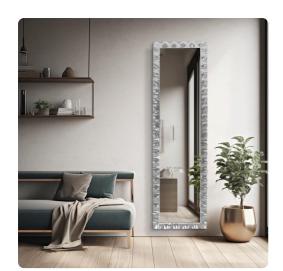

# MHE170029 – La Bailadora Bright Silver Ruffled Metal Dressing

### Mirrors

This mirror features textured frames that mimic the undulating patterns of waves, adding a touch of fluidity and movement to your decor. This metal dressing mirror, also available in a vanity size and finished in gold or silver, complements all lifestyles. What sets this mirror apart is the intricate texture detail in its framework, creating definition and visual intrigue. This mirror invites you to explore the interplay of light, shadow, and texture, transforming your living space into an immersive gallery of modern design and artistic expression.

#### **Specifications**

Height 72H Material Metal Width 20W Shape Rectangle Weight 24 Finish Textured Package Dimensions 3

https://www.mdcwall.com/go/sku/MHE170029