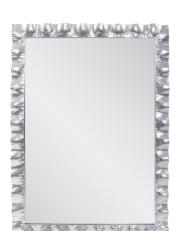

# MHE170027 – La Bailadora Bright Silver Ruffled Metal Vanity Mi

### Mirrors

This mirror features textured frames that mimic the undulating patterns of waves, adding a touch of fluidity and movement to your decor. This metal vanity mirror, also available in a dressing mirror size and finished in gold or silver, complements for all lifestyles. What sets this mirror apart is the intricate texture detail in its framework, creating definition and visual intrigue. This mirror invites you to explore the interplay of light, shadow, and texture, transforming your living space into an immersive gallery of modern design and artistic expression.