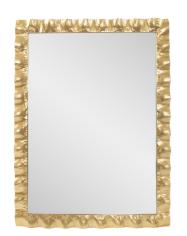

# Mirrors MHE170026 – La Bailadora Bright Gold Ruffled Metal Vanity Mirr

#### Mirrors

This mirror features textured frames that mimic the undulating patterns of waves, adding a touch of fluidity and movement to your decor. This metal vanity mirror, also available in a dressing mirror size and finished in gold or silver, provides a versatile complement for all lifestyles. What sets this mirror apart is the intricate texture detail in its framework, creating definition and visual intrigue. This mirror invites you to explore the interplay of light, shadow, and texture, transforming your living space into an immersive gallery of modern design and artistic expression.