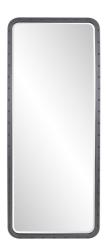

## Mirrors MHE170012 – Fordham Rectangular Dressing Mirror

## Mirrors

The design appeal for the industrial look complete with forged metal frames and classic riveted patterned construction, has become increasing popular in latest home decor trends. The Fordham collection features all of those industrial details along with a modern gray finish and rounded curved corners and lines. From round to rectangle each of these mirrors offers a perfect fit to any room in the home.

## **Specifications**

Height 72H Material Metal Width 30W Finish Matte Package Dimensions 35X77X3.5

https://www.mdcwall.com/go/sku/MHE170012