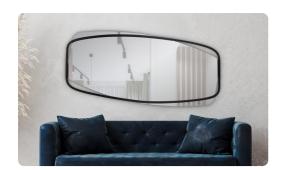

## Mirrors

The Dattner mirror is a true conversation starter for any home. With its playful whimsy, this mirror captivates as it subtly turns, revealing its frameless edges and offering a fresh perspective on traditional mirrors. Not just a simple reflective surface, the Dattner transcends expectations, functioning as both a stylish dressing mirror and an abstract piece of art.