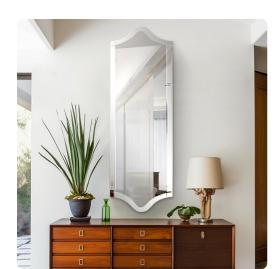

## Mirrors MHE15226 – Whitby Frameless Scalloped Mirror

## Mirrors

The Whitby collection of full length frameless mirrors brings an updated contemporary styling to classic shapes and designs from the past. From the champagne finished edges to the intricate beveled pattern, each will offer their own unique perspective to any room in your home. The Whitby scalloped mirror will create that finishing touch to your homes decor.