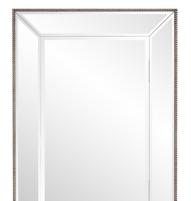

## Mirrors

Our Roberto Mirror has stunning classic beauty and sophisticated style. It is rectangular in shape and features a mirrored frame that is outlined with a champagne antique silver beaded trim. It is a perfect focal point for an entryway, bathroom, bedroom or any room in your home. D-rings are affixed to the back of the mirror so it is ready to hang right out of the box in either a horizontal or vertical orientation! The glass is beveled adding to its style and beauty. \*\*\*This mirror is only available online\*\*\*