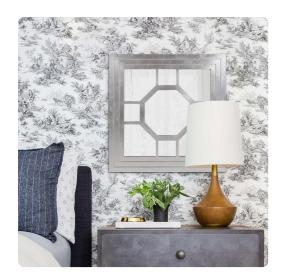

## Mirrors

Our Palmer Mirror is a play on geometric shapes. A square wood frame encompasses an octagonal windowpane design. The piece is then updated in a silver leaf finish. Classic, yet sleek and contemporary for todays modern decor. D-rings are affixed to the back of the frame so that the mirror is ready to hang right out of the box in a square or diamond orientation! Also available in a larger size.