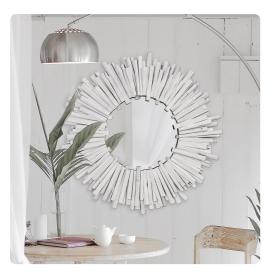

## Mirrors

Inspired by coastal driftwood designs, our Durango Mirror features layers of wood pieces hand applied onto a round frame surrounding quality clear mirrors. The varying lengths of wood slats are finished with a weathered white wash. D rings are affixed to the back of the mirror so it is ready to hang right out of the box. Also available in an oval shape These whitewashed mirrors look totally at home in a comfortable coastal interior to a simple rustic country cottage.