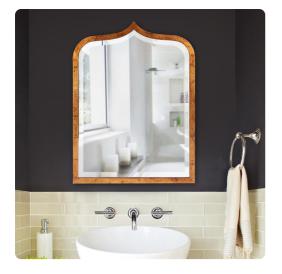

## Mirrors MHE14324 – Errol Antique Gold Mirror

## Mirrors

Inspired by the unique shape of a family crest, our Errol Mirror features an arched wood frame with a timeless antique gold finish characterized with brushed black accents. The central mirror of the frame has a bevel, enhancing its overall look. D-rings are affixed to the back of the frame so that the mirror is ready to hang right out of the box! Additional styles are available.