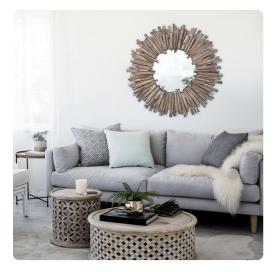

# Mirrors MHE14316 – Durango Round Mirror

#### Mirrors

Inspired by coastal driftwood designs, our Durango Mirror features layers of wood pieces hand applied into a round frame surrounding quality clear mirrors. The varying lengths of wood slats are finished with and aged gray wash. D rings are affixed to the back of the mirror so it is ready to hang right out of the box. Also available in an oval shape