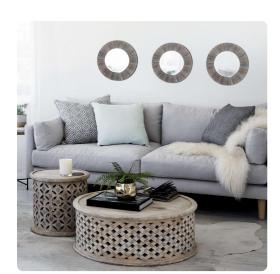

## Mirrors

Our Henley mirror is perfect for your rustic look. The small, round frame is composed of radiating wood slats finished in a gray rustic stain. Alone or in multiples, it is a perfect focal point for an entryway, bathroom, bedroom or any room in your home. D-rings are affixed to the back of the mirror so it is ready to hang right out of the box! The mirrored glass on this piece has a bevel adding to its beauty and style.