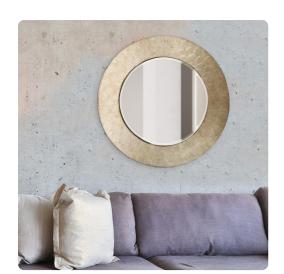

## Mirrors

Our Camelot Mirror is an interesting piece featuring a round wood frame characterized by a scaled textured metal overlay. The entire piece is then finished a mottled champagne silver with tones of bronze giving the color and texture an intense depth. The Camelot Mirror is a perfect accent piece for an entryway, bathroom, bedroom or any room in your home. D-rings are affixed to the back of the mirror so it is ready to hang right out of the box! The mirrored glass on this piece is beveled adding to its beauty and style.