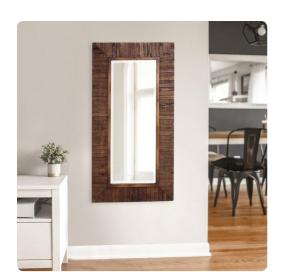

## Mirrors

Our Timberlane Mirror features a rectangular frame fashioned from wood planks. The planks are stained with a walnut stain. A gold border trims the mirror. It is a perfect focal point for an entryway, bathroom, bedroom or any room in your home. D-rings are affixed to the back of the mirror so it is ready to hang right out of the box! The mirrored glass on this piece has a bevel adding to its beauty and style. The Timberlane Mirror can be hung vertically or horizontally.