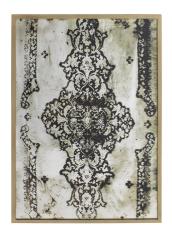

## Mirrors MHE140010 – Azita Persian Patterned Mirror

## Mirrors

This mirror exudes timeless elegance with its slender matte gold frame, adding a touch of sophistication to any space. However, it's not just a mirror; it's a work of art in its own right. Its background is adorned with an antiqued mirror finish, adding depth and dimension to your reflection. Layered atop this reflective canvas are intricate patterns reminiscent of a vintage rug, all in bold black hues. Versatile in both design and function, this mirror can be hung either horizontally or vertically, allowing you to customize its orientation to suit your decor preferences. This fusion of elements creates a captivating visual narrative that tells a story of heritage and design.