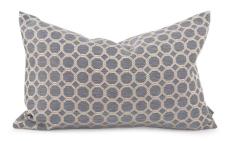

## Textiles MHE14-1095 – Pillow 14 x 22 Pyth Steel - Poly Insert

## Textiles

Change up color themes or add pop to a simple sofa or bedding display by piling up the pillows in a multitude of colors, textures and patterns. This Pyth Pillow features a steel blue gray fabric adorned with a geometric design embroidered in natural threads. Includes a lush polyester pillow fill insert. A hidden zipper closure allows the cover to remove for easy care. Also available in a 20 and 24 size.

## Specifications

Height 14H Material 100% Polyester Width 22W Shape Rectangle Finish Hand Finished Package Dimensions 20X16X4

https://www.mdcwall.com/go/sku/MHE14-1095