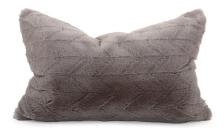

## Textiles MHE14-1093 – Pillow 14 x 22 Angora Stone - Poly Insert

## Textiles

Change up color themes or add pop to a simple sofa or bedding display by piling up the pillows in a multitude of colors, textures and patterns. This Angora Pillow features a luxuriously soft stone gray faux fur fabric. Includes a lush polyester pillow fill insert. A hidden zipper closure allows the cover to remove for easy care. Also available in a 20 and 24 size.