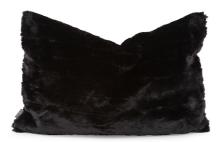

## Textiles MHE14-1090F – Pillow 14 x 22 Angora Ebony - Down Insert Textiles

Change up color themes or add pop to a simple sofa or bedding display by piling up the pillows in a multitude of colors, textures and patterns. This Angora Pillow features a luxuriously soft ebony black faux fur fabric. Includes a lush down pillow fill insert. A hidden zipper closure allows the cover to remove for easy care. Also available in a 20 and 24 size.